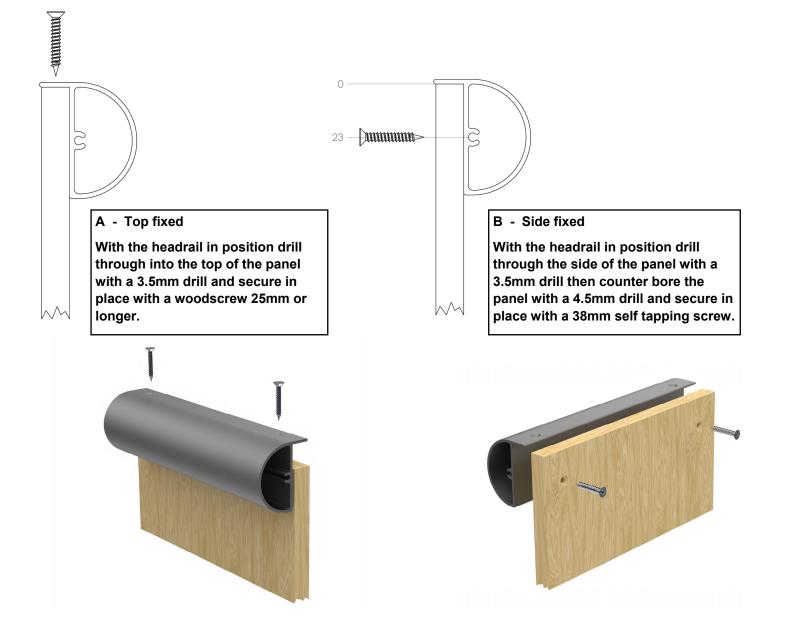

- 1. Once the fascia's and partitions are erected the headrail can be fitted.
- 2. Measure the cubicle runs and ensure that any headrail joins are in the middle of fascia's and not on door openings.
- 3. The headrail should be fitted to the top and outside face of the fascia's.
- 4. Fix the headrail to the Plumb end fascia using either method A or B shown below.
- 5. Once fitted work along the cubicle run ensuring each fascia and doorway is parallel then fix in place with the headrail.