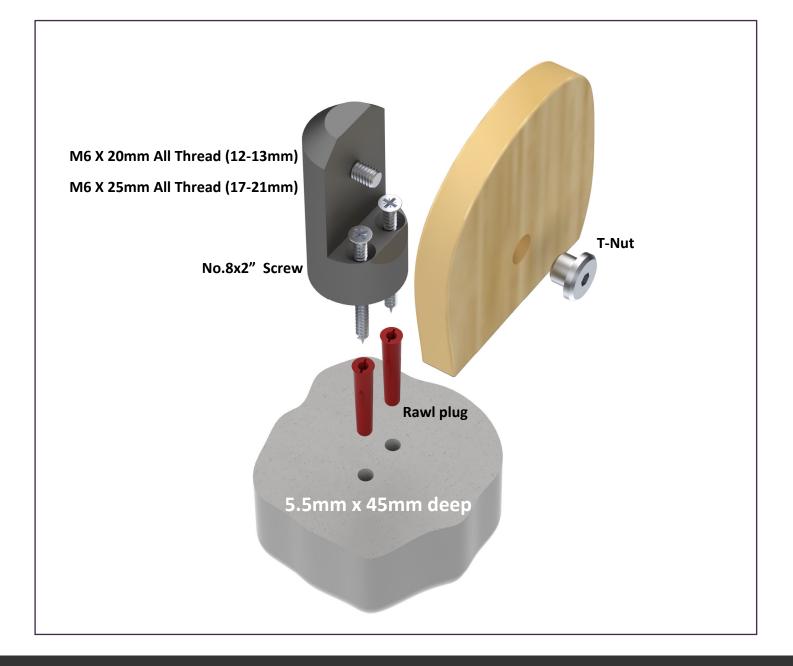

1. Mark off the vertical centreline of the leg onto the fascia and drill the 10mm diameter hole 25mm higher than the foot step and position the leg as shown in the drawing.

2. The Leg can now be secured to the floor by using the holes as a guide and drilling the floor with a 5.5mm masonry drill, the holes need to be at least 45mm deep.

3. Push the red plug into the floor hole and secure the leg using the screws provided.

4. The partition can now be offered up to the wall mounting brackets and secured to the leg using the T-Nut and All Thread provided.